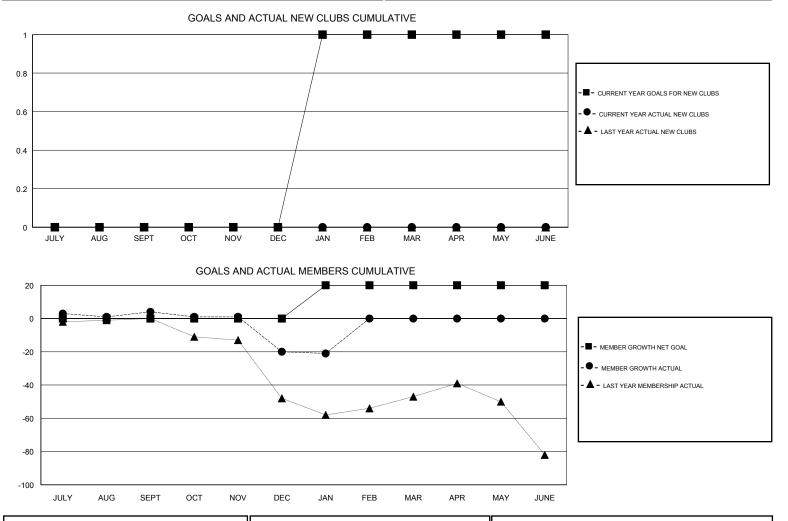

#### GMT CA

| Clubs                 |               |           |               | Members               |                           |                         |                                                    |
|-----------------------|---------------|-----------|---------------|-----------------------|---------------------------|-------------------------|----------------------------------------------------|
| RESULTS FOR 2018-2019 |               |           |               | RESULTS FOR 2018-2019 |                           |                         |                                                    |
| QUARTER               | NEW CLUB GOAL | NEW CLUBS | DROPPED CLUBS | QUARTER               | MEMBER GROWTH NET<br>GOAL | MEMBER GROWTH<br>ACTUAL | DROPPED<br>MEMBERS ACTUAL<br>(including transfers) |
| JULY/AUG/SEPT         | 0             | 0         | 0             | JULY/AUG/SEPT         | 0                         | 34                      | 27                                                 |
| OCT/NOV/DEC           | 0             | 0         | 0             | OCT/NOV/DEC           | 0                         | 18                      | 39                                                 |
| JAN/FEB/MAR           | 1             | 0         | 0             | JAN/FEB/MAR           | 20                        | 5                       | 5                                                  |
| APR/MAY/JUNE          | 0             | 0         | 0             | APR/MAY/JUNE          | 0                         | 0                       | 0                                                  |